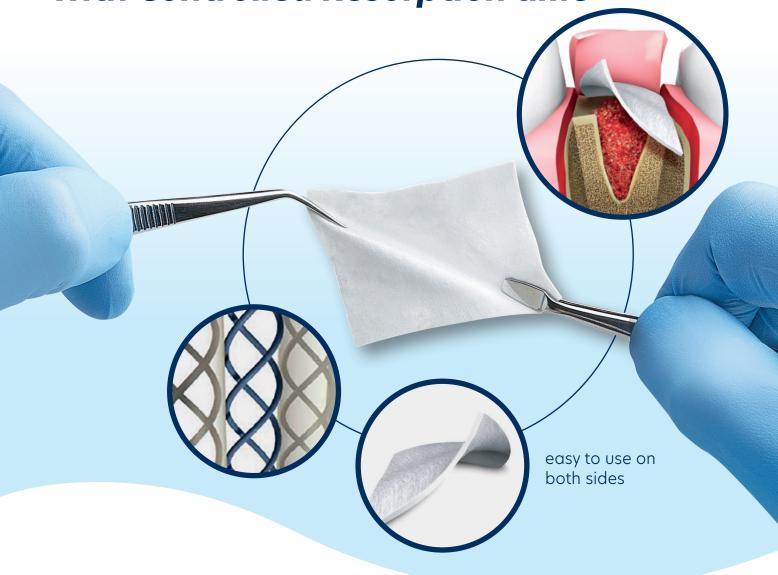

Flexible Collagen Membrane with Controlled Resorption time

Adaptable – dry or wet

Cross-linked – for desired barrier function

Strong – easy to suture

Cuttable – size or shape can be adjusted with scissors

**RESORBA® EasyFlex is a cross-linked collagen membrane** that combines a predictable resorption time and flexibility. Providing the desirable barrier durability for 12 weeks.

RESORBA® EasyFlex is intended to create a physical barrier at the surgical site to prevent the colonisation of the underlying bone site by soft tissue cells (connective and epithelial) for 12 weeks while allowing the diffusion of biological fluids. As the membrane is naturally resorbable, there is no need for a second surgical intervention to remove it. The total resorption time is 24 weeks.

**RESORBA® EasyFlex** is recommended for use with a bone graft material to promote new bone healing.