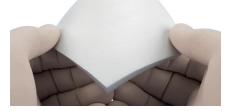

Top Layer - Smooth Film

Bottom Layer - Porous

- Highly purified type I collagen
- Sponge with leak resistant top layer
- Onlay implantation
- Controlled resorption for effective dural repair
- Drapeable, yet repositionable