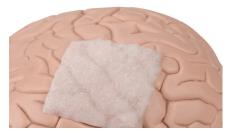

## **Collagen Dural Regeneration Matrix**

A unique combination of excellent drapeability, leak resistance and balanced resorption makes RESODURA®*matrix onlay plus* the top choice in duraplasty. RESODURA®*matrix onlay plus* is a completely conformable and resorbable membrane matrix engineered from highly purified type I collagen. The top layer of the sponge is sealed with a thin layer of collagen film, rendering it leak resistant. It is indicated for use as an onlay (non-sutured) collagen membrane for the repair of the dura mater. RESODURA®*matrix onlay plus* facilitates healing with balanced in-vivo resorption of the implant and regeneration of host tissue.