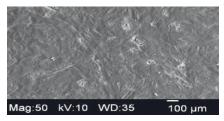

Top Layer - Smooth Film

Bottom Layer - Porous

- Highly purified type I collagen
- Sponge with leak resistant top layer
- Onlay implantation
- Controlled resorption for effective dural repair
- Drapeable, yet repositionable